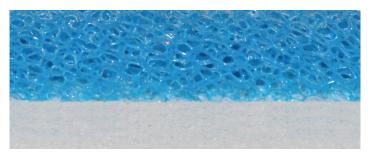

## A NEW BREED OF LIGHT WEIGHT TOPPER MATERIAL, PROVIDES UNSURPASSED AIR FLOW AND DURABILITY.

Engineered for optimum weight savings, XstreamAir is the ultimate in breathability. Featuring Dryfeel (open cell polyurethane foam) in combination with a topper consisting out of 100 % latex.

- Keeps you cooler at night
- Light as well as durable
- Seamless construction
- Extreme breathability
- Moisture wicking
- 3D Air Flow

Open cell technology allows for maximum air circulation