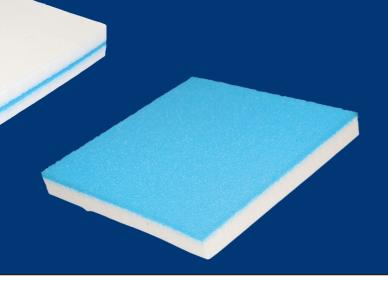

Available on toppers and rolls, never a glue seam, always one piece construction in all sizes offering the maximum consistency from side to side, top to bottom and mattress to mattress.

2 possibilities: on the latex, between the latex.

## Latex topper:

- Made with 100% latex
- No fillers
- Natural and eco-friendly
- Hypo-allergenic, dust-mite resistant and mildew free